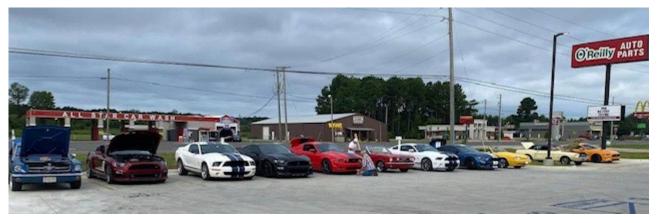

residents News

August 2023

TOM HUGHES
RRCMC President

On a hot Saturday morning the Red River Classic Mustang club woke up and met up in Blanchard Louisiana to show support to our newest sponsor "O'Reilly Auto Parts". We had a total of 13 Mustangs show up for the Show n Shine. After a few hours in the sun a few of us went down the street for lunch. What a great turn out we had.