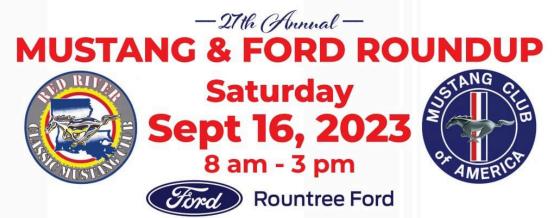

Red River Classic Mustang Club's 27<sup>th</sup> Annual Roundup September 16, 2023

#### ROUNTREE Ford

### 8770 Business Park Dr, Shreveport, LA 71105

### Opento all Mustangs and Ford Powered Vehicles

All model year Mustangs and Fords will be eligible for awards. The first 75 registrants will receive a goody bag and will be eligible for door prizes. Pre-registration is \$30 (ends Sept 1), or \$35 the day of show.

All pre-registered vehicles entered for \$100 drawing! Registration from 8am to 10am.

Early bird parking - first come first served.

For more information, contact our Show Director Kelly Mayo at (318) 465-4585, email: RRCMC.ShowDirector@yahoo.com, or our President Tom Hughes at (318) 423-3005. or visit our Web site –