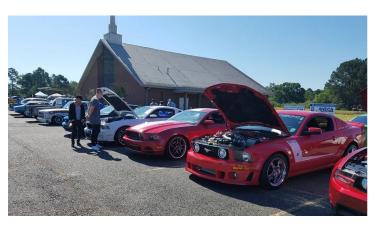

#### FROM THE PRESIDENT'S DESK

Summer is here, and our annual Mustang and Ford show is just 4 months away. It's time to start preparing for the show by sending out beg letters and also collecting door prizes and goody bag stuffers.

For the new members we have welcomed to the club, every year we have our annual Mustang show at Wray Ford with the net proceeds going to various child services charities in Shreveport and Bossier City. In order to keep costs down, we rely on club members to donate or get businesses they may use or have a relationship with to donate door prizes. Door prizes can be just about anything, not necessarily car related. If it is something you would like to have, get two one for yourself and donate one. We have had all kinds of door prizes in the past, grills, purses, outdoor portable chairs, tools, cleaning supplies, ramps, jacks, anything you can think of we have given away.