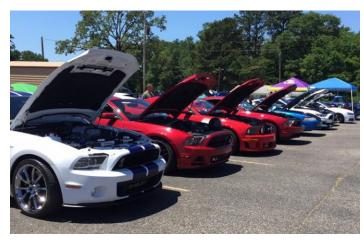

#### FROM THE PRESIDENT'S DESK

Summer is here, and our annual Mustang and Ford show is just 4 months away. It's time to start preparing for the show by sending out beg letters and also collecting door prizes and goody bag stuffers.

For the new members we have welcomed to the club, every year we have our annual Mustang show at Wray Ford with the net proceeds going to various child services charities in Shreveport and Bossier City. In order to keep costs down, we rely on club members to donate or get businesses they may use or have a relationship with to donate door prizes. Door prizes can be just about anything, not necessarily car related. If it is something you would like to have, get two one for yourself and donate one. We have had all kinds of door prizes in the past, grills, purses, outdoor portable chairs, tools, cleaning supplies, ramps, jacks, anything you can think of we have given away.

charities. It's a great time every year. We always have good food, some kind of sweet treat for cooling off, and of course Ronnie Causey will be there spinning CD's and providing his one of a kind entertainment throughout the day. Who knows, you may find your new 2018 mustang right there on the lot! You don't want to miss out.