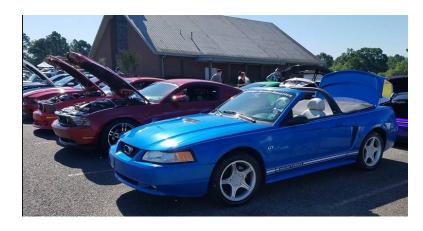

#### FROM THE PRESIDENT'S DESK

Summer is here, and our annual Mustang and Ford show is just 4 months away. It's time to start preparing for the show by sending out beg letters and also collecting door prizes and goody bag stuffers.

For the new members we have welcomed to the club, every year we have our annual Mustang show at Wray Ford with the net proceeds going to various child services charities in Shreveport and Bossier City. In order to keep costs down, we rely on club members to donate or get businesses they may use or have a relationship with to donate door prizes. Door prizes can be just about anything, not necessarily car related. If it is something you would like to have, get two one for yourself and donate one. We have had all kinds of door prizes in the past, grills, purses, outdoor portable chairs, tools, cleaning supplies, ramps, jacks, anything you can think of we have given away.

charities. It's a great time every year. We always have good food, some kind of sweet treat for cooling off, and of course Ronnie Causey will be there spinning CD's and providing his one of a kind entertainment throughout the day. Who knows, you may find your new 2018 mustang right there on the lot! You don't want to miss out.